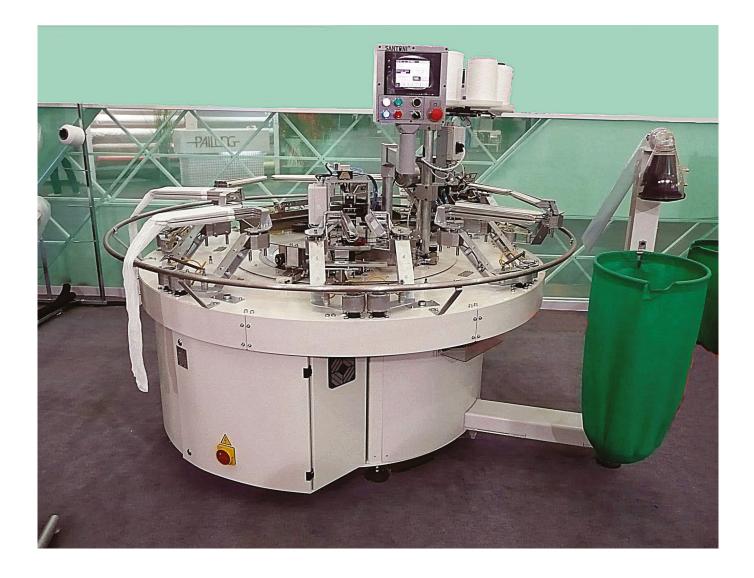

## AUTOMATIC SEWING SYSTEMS LC36 SP/DP

The new pantyhose seaming machine entirely developed and built by Santoni sets very high standards in sewing quality and superior flexibility thanks to the fully electronic control.

## AUTOMATIC SEWING SYSTEMS

| Specification      | Value                  |
|--------------------|------------------------|
| Dimensions         | Ø 2.200 x 2.100 (h) mm |
| Sewing heads       | Nr. 1 Union Special 9M |
| Clamps             | Nr. 7 - 360 mm         |
| Air pressure       | 6 bar                  |
| Air consumption    | 200 NI/min             |
| Absorbed power     | 3,7 Kw                 |
| Minimum cycle time | 4,5 Sec.               |
| Max. Production    | 66 Dz/hr (pair)        |