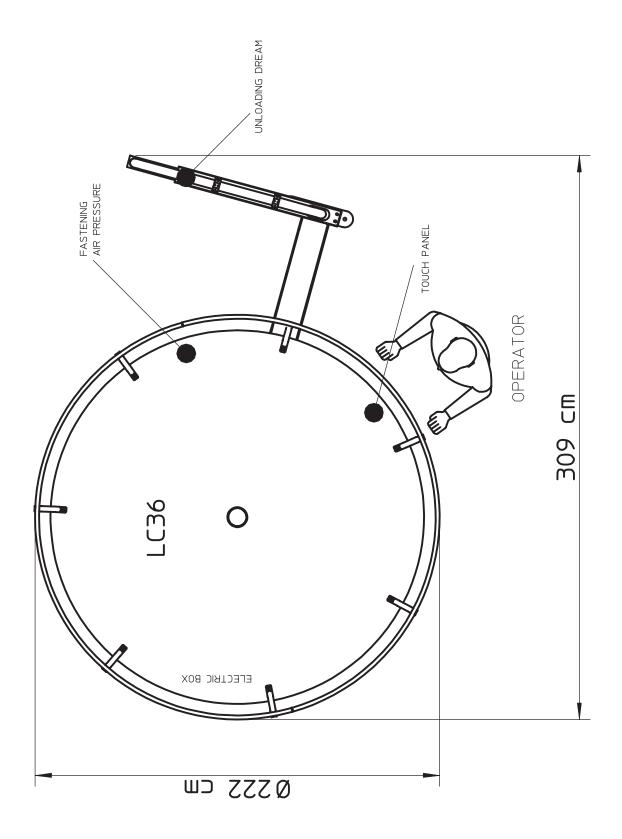

## AUTOMATIC SEWING SYSTEMS

| Specification      | Value                  |
|--------------------|------------------------|
| Dimensions         | Ø 2.200 x 2.100 (h) mm |
| Sewing heads       | Nr. 1 Union Special 9M |
| Clamps             | Nr. 7 - 360 mm         |
| Air pressure       | 6 bar                  |
| Air consumption    | 200 NI/min             |
| Absorbed power     | 3,7 Kw                 |
| Minimum cycle time | 4,5 Sec.               |
| Max. Production    | 66 Dz/hr (pair)        |

| Features                                                                                                        |  |
|-----------------------------------------------------------------------------------------------------------------|--|
| Qty. 7 clamps with solenoid closing system                                                                      |  |
| External electrical rail to operate the clamps makes maintenance easier                                         |  |
| Wide clear area around loading station allows to accommodate up to 2 operators                                  |  |
| Double positioning device (DP) to correctly align waistband and crotch or single positioner (SP) for welts only |  |
| Possibility to link to a toe closer                                                                             |  |
| Intermediate unloading system for garments not correctly positioned (with DP only)                              |  |