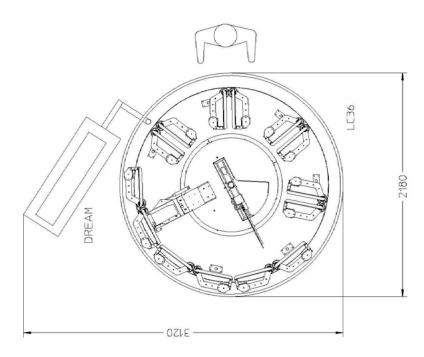

## AUTOMATIC SEWING SYSTEMS

| Specification      | Value                  |
|--------------------|------------------------|
| Dimensions         | Ø 2.200 x 2.100 (h) mm |
| Sewing heads       | Nr. 1 Union Special 9M |
| Clamps             | Nr. 7 - 360 mm         |
| Air pressure       | 6 bar                  |
| Air consumption    | 200 NI/min             |
| Absorbed power     | 3,7 Kw                 |
| Minimum cycle time | 4,5 Sec.               |
| Max. Production    | 66 Dz/hr (pair)        |

| Features                                                                                                        |  |
|-----------------------------------------------------------------------------------------------------------------|--|
| Qty. 7 clamps with solenoid closing system                                                                      |  |
| External electrical rail to operate the clamps makes maintenance easier                                         |  |
| Wide clear area around loading station allows to accommodate up to 2 operators                                  |  |
| Double positioning device (DP) to correctly align waistband and crotch or single positioner (SP) for welts only |  |
| Possibility to link to a toe closer                                                                             |  |
| Intermediate unloading system for garments not correctly positioned (with DP only)                              |  |